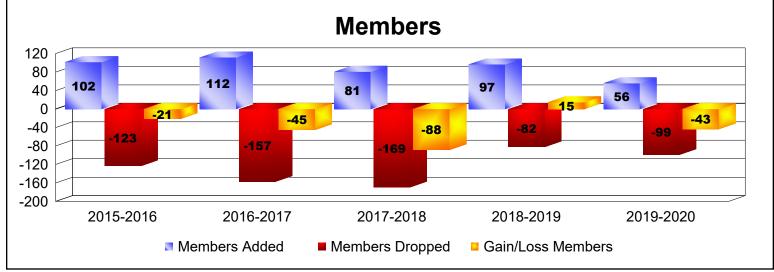

District A 9

As of June 2020 Cumulative

| Year      | New<br>Clubs | Dropped<br>Clubs | Gain/<br>Loss<br>Clubs | New<br>Members | Charter<br>Members | Reinstate<br>Members | Transfer<br>Members | Total<br>Member<br>Added | Total<br>Members<br>Dropped | Gain/<br>Loss<br>Members |
|-----------|--------------|------------------|------------------------|----------------|--------------------|----------------------|---------------------|--------------------------|-----------------------------|--------------------------|
| 2015-2016 | 0            | 0                | 0                      | 87             | 2                  | 8                    | 5                   | 102                      | -123                        | -21                      |
| 2016-2017 | 0            | -1               | -1                     | 97             | 0                  | 6                    | 9                   | 112                      | -157                        | -45                      |
| 2017-2018 | 0            | -1               | -1                     | 69             | 0                  | 7                    | 5                   | 81                       | -169                        | -88                      |
| 2018-2019 | 0            | 0                | 0                      | 87             | 0                  | 1                    | 9                   | 97                       | -82                         | 15                       |
| 2019-2020 | 0            | 0                | 0                      | 48             | 0                  | 6                    | 2                   | 56                       | -99                         | -43                      |
| Average   | 0            | 0                | 0                      | 78             | 0                  | 6                    | 6                   | 90                       | -126                        | -36                      |