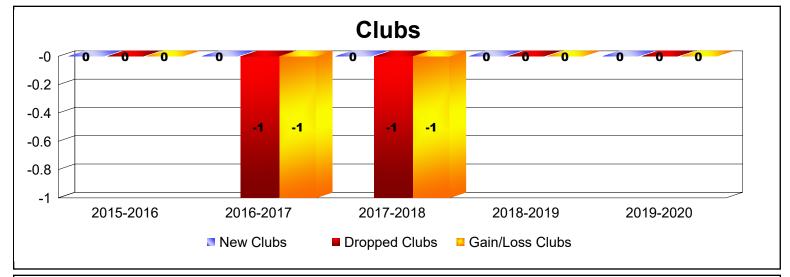

District A 9

As of June 2020 Cumulative

| Year      | New<br>Clubs | Dropped<br>Clubs | Gain/<br>Loss<br>Clubs | New<br>Members | Charter<br>Members | Reinstate<br>Members | Transfer<br>Members | Total<br>Member<br>Added | Total<br>Members<br>Dropped | Gain/<br>Loss<br>Members |
|-----------|--------------|------------------|------------------------|----------------|--------------------|----------------------|---------------------|--------------------------|-----------------------------|--------------------------|
| 2015-2016 | 0            | 0                | 0                      | 87             | 2                  | 8                    | 5                   | 102                      | -123                        | -21                      |
| 2016-2017 | 0            | -1               | -1                     | 97             | 0                  | 6                    | 9                   | 112                      | -157                        | -45                      |
| 2017-2018 | 0            | -1               | -1                     | 69             | 0                  | 7                    | 5                   | 81                       | -169                        | -88                      |
| 2018-2019 | 0            | 0                | 0                      | 87             | 0                  | 1                    | 9                   | 97                       | -82                         | 15                       |
| 2019-2020 | 0            | 0                | 0                      | 48             | 0                  | 6                    | 2                   | 56                       | -99                         | -43                      |
| Average   | 0            | 0                | 0                      | 78             | 0                  | 6                    | 6                   | 90                       | -126                        | -36                      |